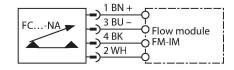

|  |
| Sensor material                       | Stainless steel, 1.4571 (AISI 316Ti) |  |  |
| Max. tightening torque of housing nut | 30 Nm                                |  |  |
| Electrical connection                 | Connector, M12 × 1                   |  |  |
| Pressure resistance                   | 100 bar                              |  |  |
| Process connection                    | G 1/2"                               |  |  |
| Tests/approvals                       |                                      |  |  |

#### **Features**

- Sensor for liquid media
- Calorimetric functionality
- Adjustment via signal processor
- Status indicated via LED chain on signal processor
- Sensor length 200 mm
- Connector device, M12 × 1
- ■4-wire connection to the processor

## Wiring diagram



## Functional principle

Our insertion - flow sensors operate on the principle of thermodynamics. The measuring probe is heated by several °C as against the flow medium. When fluid moves along the probe, the heat generated in the probe is dissipated. The resulting temperature is measured and compared to the medium temperature. The flow status of every medium can be derived from the evaluated temperature difference. Thus TURCK's wearfree flow sensors reliably monitor the flow of gaseous and liquid media.



# Accessories

| Dimension drawing              | Туре                | ID      |                                                                                                                               |
|--------------------------------|---------------------|---------|----------