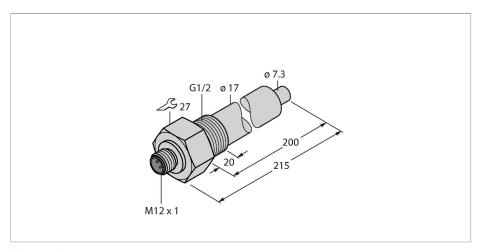

# FCS-G1/2A4-NA-H1141/L200 Flow Monitoring – Immersion Sensor without Integrated Processor

#### Technical data

| ID                                    | 6870361                              |  |  |
|---------------------------------------|--------------------------------------|--|--|
| Туре                                  | FCS-G1/2A4-NA-H1141/L200             |  |  |
| Mounting conditions                   | Immersion sensor                     |  |  |
| Water Operating Range                 | 1150 cm/s                            |  |  |
| Oil Operating Range                   | 3300 cm/s                            |  |  |
| Stand-by time                         | typ. 8 s (215 s)                     |  |  |
| Switch-on time                        | typ. 2 s (115 s)                     |  |  |
| Switch-off time                       | typ. 2 s (115 s)                     |  |  |
| Temperature jump, response time       | max. 12 s                            |  |  |
| Temperature gradient                  | ≤ 250 K/min                          |  |  |
| Medium temperature                    | -20+80 °C                            |  |  |
| Electrical data                       |                                      |  |  |
| Protection class                      | IP67                                 |  |  |
| Mechanical data                       |                                      |  |  |
| Design                                | Immersion                            |  |  |
| Housing material                      | Stainless steel, 1.4571 (AISI 316Ti) |  |  |
| Sensor material                       | Stainless steel, 1.4571 (AISI 316Ti) |  |  |
| Max. tightening torque of housing nut | 30 Nm                                |  |  |
| Electrical connection                 | Connector, M12 × 1                   |  |  |
| Pressure resistance                   | 100 bar                              |  |  |
| Process connection                    | G 1/2"                               |  |  |
| Tests/approvals                       |                                      |  |  |

#### **Features**

- Sensor for liquid media
- Calorimetric functionality
- Adjustment via signal processor
- Status indicated via LED chain on signal processor
- Sensor length 200 mm
- Connector device, M12 × 1
- ■4-wire connection to the processor