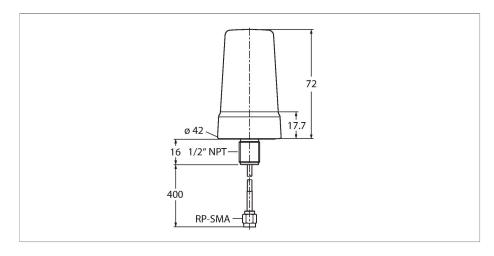

## Technical data

| Туре                  | BWA-2O2-001 |
|-----------------------|-------------|
| ID                    | 3025642     |
| Device type           | Antenna     |
| Frequency band        | 2.4 GHz     |
| Dimensions            | 72 mm       |
| Electrical connection | 0.4 m       |
| Antenna connection    | RP-SMA plug |
| Tests/approvals       |             |

## Features

- ■External antenna
- ■2 dBi gain
- Coaxial cable, 450 mm with RP-SMA connector
- Mechanical screw-in thread, ½" NPT
- Can be screwed directly into DX99...D... housing
- ■ATEX II 2G approval