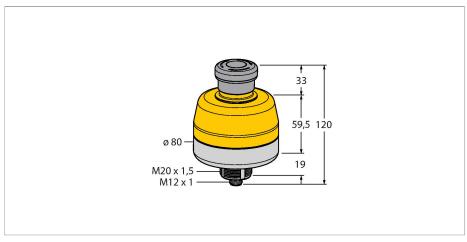

#### Technical data

| Туре                                                 | SSA-EB1PLYR-0DECQ8R                                |
|------------------------------------------------------|----------------------------------------------------|
| ID no.                                               | 3809267                                            |
| Function                                             | E-stop button, lit                                 |
| Light type                                           | Yellow<br>Red, flashing                            |
| Communication protocol                               | ISD                                                |
| Output function                                      | 2 x NC (normally closed), Potential-free           |
| Design                                               | Cylinder, threaded                                 |
| Dimensions                                           | Ø 80 x 119.8 mm                                    |
| Housing material                                     | Plastic, PC                                        |
| Cascadable                                           | yes                                                |
| Electrical connection                                | Connectors, M12 × 1                                |
|                                                      |                                                    |
| Ambient temperature                                  | -25+55 °C                                          |
| Ambient temperature  Relative humidity               | -25+55 °C<br>4585 %                                |
|                                                      |                                                    |
| Relative humidity                                    | 4585 %                                             |
| Relative humidity Protection class                   | 4585 %                                             |
| Relative humidity  Protection class  Tests/approvals | 4585 % IP65  10 to 500 Hz, 0.35 mm amplitude, 50 g |

#### **Features**

- Protection class IP65
- Non-actuated lighting: yellow steady
- Actuated lighting: red flashing
- ■2 safety outputs (NC, potential-free)
- ■M12 × 1 male, 5-pin