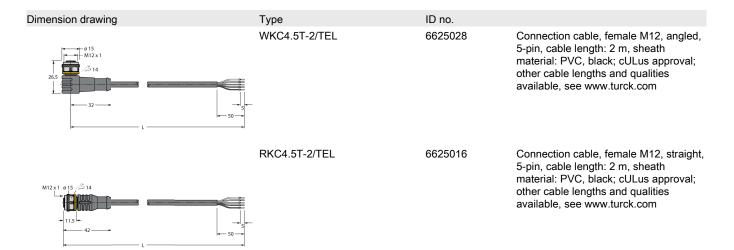

e humidity  Protection class  Tests/approvals | 4585 % IP65  10 to 500 Hz, 0.35 mm amplitude, 50 g |

#### **Features**

- Protection class IP65
- Non-actuated lighting: yellow steady
- Actuated lighting: red flashing
- ■2 safety outputs (NC, potential-free)
- ■M12 × 1 male, 5-pin

## Functional principle

These electromechanical E-stop switches combine the functions of conventional switches with those of the EZ-LIGHTs. The color changes with the switching state. Local quitting of faults is possible at any time and a latch protects against unwanted quitting. The device is available as round or rectangular version. Both types are IP65 rated. Conventional types without light are also available as well as types for connection to the safety bus from Siemens or AB/ROCKWELL.



### Accessories