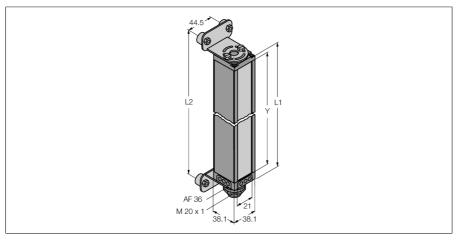

## Measuring Light Screen Emitter MAHE58A

- Minimum target size 2.5 mm
- Scan field 1463 mm
- Max. sensing range 1.8 m
- Operating voltage 11.8...12.2 VDC (from controller)
- Protection class IP65
- Adjustment via software