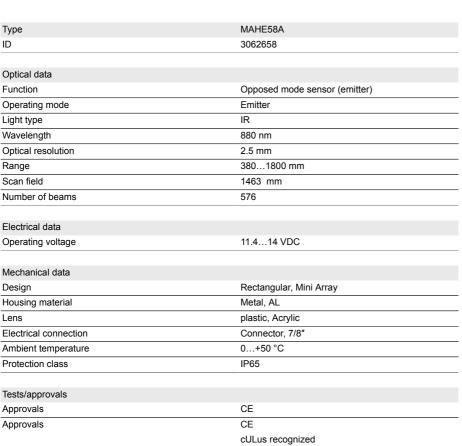

## Measuring Light Screen Emitter MAHE58A

- Minimum target size 2.5 mm
- Scan field 1463 mm
- Max. sensing range 1.8 m
- Operating voltage 11.8...12.2 VDC (from controller)
- Protection class IP65
- Adjustment via software