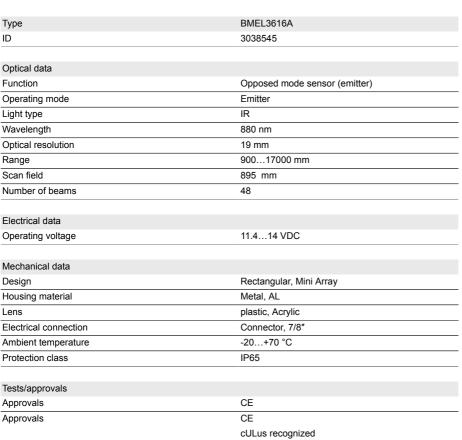

## Measuring Light Screen Emitter BMEL3616A

- Minimum target size 19 mm
- Scan field 905 mm
- Max. sensing range 17 m
- Operating voltage 11.8...12.2 VDC (from controller)
- Protection class IP65
- Adjustment via software