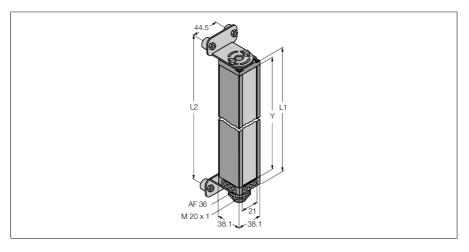

## Measuring Light Screen Emitter BMEL3616A

- Minimum target size 19 mm
- Scan field 905 mm
- Max. sensing range 17 m
- Operating voltage 11.8...12.2 VDC (from controller)
- Protection class IP65
- Adjustment via software