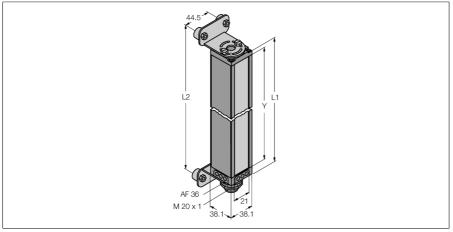

## Measuring Light Screen Receiver BMRL3016A

CE CE

cULus recognized

- Minimum target size 19 mm
- Scan field 752 mm
- Max. sensing range 17 m
- Operating voltage 11.8...12.2 VDC (from controller)
- Protection class IP65
- Adjustment via software