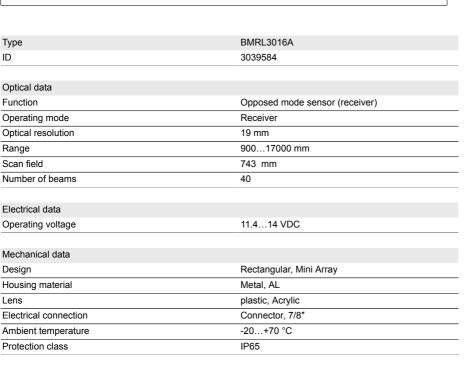

## Measuring Light Screen Receiver BMRL3016A

CE CE

cULus recognized

- Minimum target size 19 mm
- Scan field 752 mm
- Max. sensing range 17 m
- Operating voltage 11.8...12.2 VDC (from controller)
- Protection class IP65
- Adjustment via software

## **Functional principle**

Measuring light screens are ideally suited for precise detection and inspection tasks such as product profiling, sizing, edge and centre guiding, hole and parts detection and the like. Each system consists of an emitter, receiver and a controller module, which is equipped with several switching and analogue outputs, depending on the specific version. The device also enables data transmission via RS232 or R485, either in an binary or ASCII code format. The scan times depend on the height of the measuring array and the adjusted scan mode. Detailed infomation can be taken from the instruction manual.