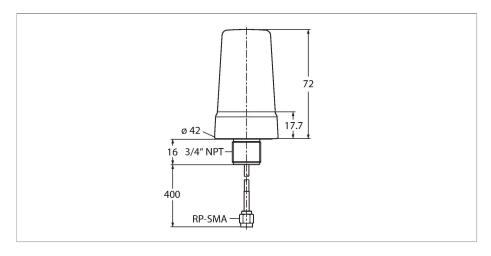

## BWA-2O2-002 Antenna

## Technical data

| Туре                  | BWA-2O2-002 |
|-----------------------|-------------|
| ID                    | 3025644     |
| Device type           | Antenna     |
| Frequency band        | 2.4 GHz     |
| Dimensions            | 72 mm       |
| Electrical connection | 0.4 m       |
| Antenna connection    | RP-SMA plug |
| Tests/approvals       |             |

## **Features**

- ■External antenna
- ■2 dBi gain
- Coaxial cable, 450 mm with RP-SMA connector
- Mechanical screw-in thread, ¾" NPT
- Can be screwed directly into DX99...D... housing
- ■ATEX II 2G approval