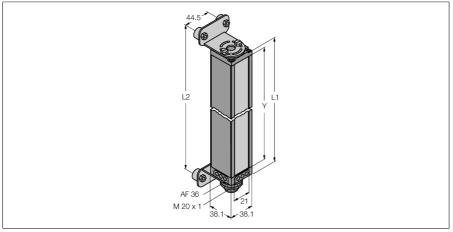

## Measuring Light Screen Emitter BMEL3016A

- Minimum target size 19 mm
- Scan field 752 mm
- Max. sensing range 17 m
- Operating voltage 11.8...12.2 VDC (from controller)
- Protection class IP65
- Adjustment via software