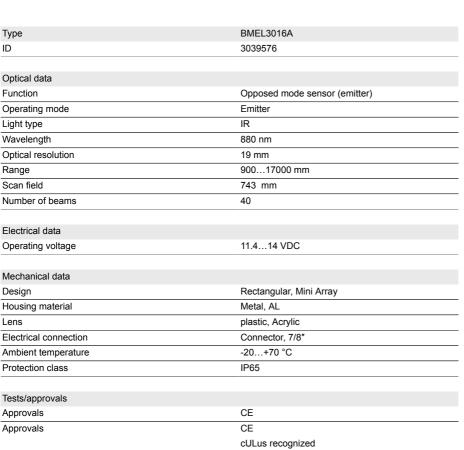

## Measuring Light Screen Emitter BMEL3016A

- Minimum target size 19 mm
- Scan field 752 mm
- Max. sensing range 17 m
- Operating voltage 11.8...12.2 VDC (from controller)
- Protection class IP65
- Adjustment via software