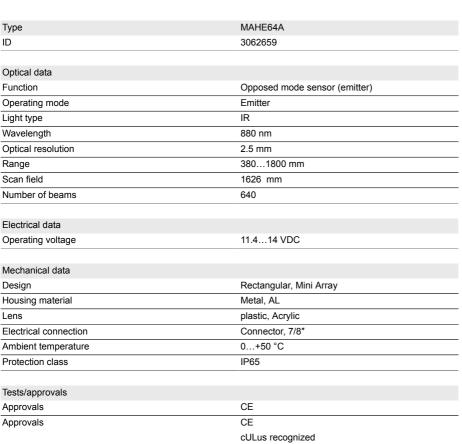

## Measuring Light Screen Emitter MAHE64A

- Minimum target size 2.5 mm
- Scan field 1626 mm
- Max. sensing range 1.8 m
- Operating voltage 11.8...12.2 VDC (from controller)
- Protection class IP65
- Adjustment via software