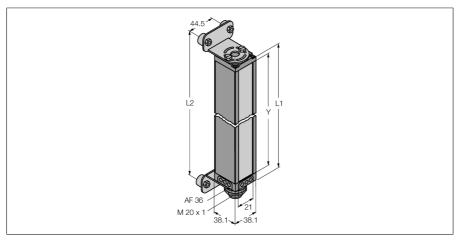

## Measuring Light Screen Emitter MAHE64A

- Minimum target size 2.5 mm
- Scan field 1626 mm
- Max. sensing range 1.8 m
- Operating voltage 11.8...12.2 VDC (from controller)
- Protection class IP65
- Adjustment via software